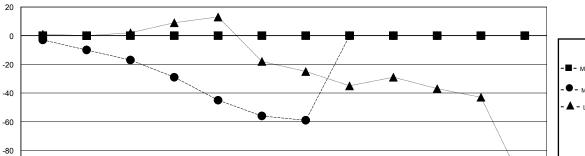

## District 3 E

ct 3 E Results as of: 1/31/2020

| GMT:                  |               | LOCATION OKLAHOMA |               |                       |                           |                         |                                                    |
|-----------------------|---------------|-------------------|---------------|-----------------------|---------------------------|-------------------------|----------------------------------------------------|
|                       | Club          | s                 |               | Members               |                           |                         |                                                    |
| RESULTS FOR 2019-2020 |               |                   |               | RESULTS FOR 2019-2020 |                           |                         |                                                    |
| QUARTER               | NEW CLUB GOAL | NEW CLUBS         | DROPPED CLUBS | QUARTER               | MEMBER GROWTH NET<br>GOAL | MEMBER GROWTH<br>ACTUAL | DROPPED<br>MEMBERS ACTUAL<br>(including transfers) |
| JULY/AUG/SEPT         | 0             | 0                 | 3             | JULY/AUG/SEPT         | 0                         | 60                      | 31                                                 |
| OCT/NOV/DEC           | 0             | 0                 | 0             | OCT/NOV/DEC           | 0                         | 16                      | 54                                                 |
| JAN/FEB/MAR           | 0             | 0                 |               | JAN/FEB/MAR           | 0                         | 7                       | 10                                                 |
| APR/MAY/JUNE          | 0             | 0                 | 0             | APR/MAY/JUNE          | 0                         | 0                       | 0                                                  |

## GOALS AND ACTUAL NEW CLUBS CUMULATIVE

JAN

FEB

MAR

GOALS AND ACTUAL MEMBERS CUMULATIVE

| DROPPED CLUBS: 3 |    |
|------------------|----|
| DROPPED MEMBERS  |    |
| DECEASED         | 4  |
| CLUB CANCELLED   | 0  |
| OTHER            | 91 |
| TOTAL            | 95 |